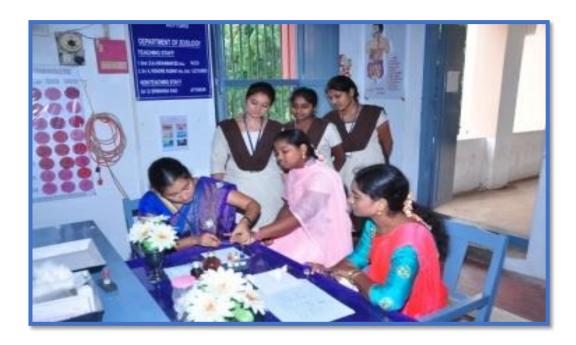

## **Photos of Blood Grouping**

D.A. Kiranmayee conducting Blood Group Testing

**Zoology Department conducting Blood Group Testing in Seminar Hall** 

**Zoology Faculty conducting Blood Group Testing** 

**Blood Group Testing to Faculty** 