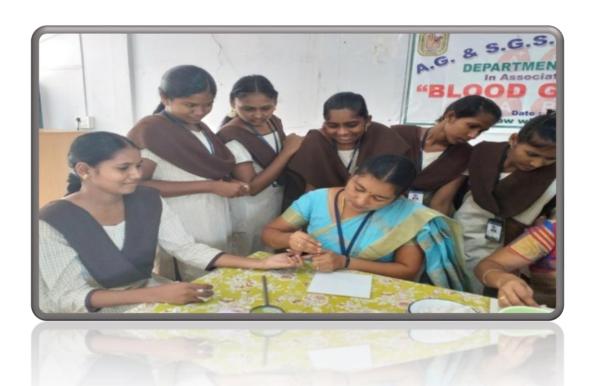

#### **Organized by Department of Zoology**

A Three day long free Blood group testing and awareness camp was organized by Department of Zoology from 25-06-2019 to 27-06-2019 to determine the Blood Groups of first year degree and post graduate students of our college. The test is necessary for transfusion or to donate blood. Not all blood group and types are compatible, so it is important to all students to know their blood group and understand the importance of voluntary blood donation. Mass blood grouping camp was conducted by trained B.Sc. III year CBZ students of our college, at which more than 379 students were tested to know their blood group which is documented to help the needy. The students will also enter their blood groups in their identity card which will be helpful for them during medical emergency.

## **Photos of Blood Grouping**

D.A. Kiranmayee conducting Blood Group Testing

**Zoology Department conducting Blood Group Testing in Seminar Hall** 

**Zoology Faculty conducting Blood Group Testing** 

**Blood Group Testing to Faculty** 

**Blood Group Testing to students** 

| I Cai | BA /T.     |       | · · · · · · · · · · · · · · · · · · · |      |          |          |                |                  |
|-------|------------|-------|---------------------------------------|------|----------|----------|----------------|------------------|
|       | B.A. (Telu | i     | Student Name                          | F/M  | Photo.no | Date     | Blood<br>group | Signature        |
| 1     | 19.001     |       | Fouziya                               | F    | 100      | 25.06.19 | A tre          | - ausie          |
| 2     | 19.002     |       | Poritigadda Nani                      | м    | 101      | 25,06.19 | Bave.          | P. Abni          |
| 3     | 19.003     |       | Velpuri Preethi                       | F    | 102      | 25.06.19 | 2 tre          | V-Preethi        |
| 4     | 19.004     |       | Kumpati Ravi Kumar                    | М    | 103      | 85.06.19 | Otre           | Je Roseil        |
| 5     | 19.005     |       | Durga Prasad                          | М    | 104      | 26.06.19 | Atre           | C. DWGOR         |
| 6     | 19.006     | 12431 | Kommu Sukesh                          | М    | 105      | 25.06.19 | Btre           | L. Jukol         |
| 7     | 19.007     |       | Maddali Bhargavi                      | F    | 106      | 25.06.19 | Btve           | M. Chargou       |
| 8     | 19.008     |       | Manne Vamsivardhan                    | М    | 107      | 25.06.19 | Btue           | M James m        |
| 9     | 19.009     |       | Shaik Asha                            | F    | 108      | 25.06.19 | otre           | SK. Ashou        |
| **    | 19.010     | 12463 | Tenela Ravi                           | М    | 109      | 25.06.19 | o tre          | T. Ravi          |
| 11    | 19.011     |       | Mekala Sirisha Rani                   | F    | 110      | a5.06.19 | Atve           | M-Sirisha        |
| 12    | 19.012     | 12501 | Chennu Phani Kumar                    | М    | 1/1      | 25.06.19 | otre           | ch phanikin      |
| 13    | 19.013     |       | Macharla Bhargav Krishna              | М    | 112      | 25.06.19 | Btre           | M. Blarge        |
| 14    | 19.014     |       | Rajulapati Venkata Sai                | М    | 1/3      | 25.06.19 | BAVE           | 2 vakato         |
| 15    | 19.015     | 12529 | Jujjavarapu Ajay                      | М    | 120      | 25.06.19 | AB             | T. Asay          |
| 16    | 19.016     |       | Sirigiri Ganesh                       | М    | AB       | 25.06.19 | B the          | 5. Garrest       |
| 17    | 19.017     | 12531 | Chokka Naveenkumar                    | М    | 114      |          | 44 10          | K.P.P.KUM        |
| 18    | 19.018     | 12532 | Kuchipudi Rajendra Pavan Kumar        | м 90 | AB       | 25.06.19 | 0 the          | (S. K.)= k. a.l. |
| 19    | 19.019     | 12533 | Dabbadi Bala Bhaskar 32               | M    | AB       | 25.06.19 | otre<br>-ve    |                  |
| 20    | 19.020     |       | Sonti Nagendra babu                   | М    | 115      | 25.06-19 | 1 1            | S. Internation   |
| 21    | 19.021     |       | Ganji Surendra Babu                   | М    | 116      | 25.06.19 | Ofre           | 2071             |
| 21    | 19.022     |       | Mutchu Lavanya                        | F    | 117      | 25.06.19 | Boyue          | 1 1              |
| 22    | 19.023     |       | Kalapala Myna                         | F    | 118      | 85.06.19 | Btre           | k.Myn            |
| 23    | 19.023     |       | Mohammad Rafi                         | М    | AB       | 26.06.19 | Borne          | HOLD             |
| 24    | 19.024     |       | Vuyyuru Veera Venkata Sai Kiran       | М    | 119      | 25.06.19 | 8-tuc          | V.S. ki          |
| 25    | 19.025     |       | Yallamalli Srujala 30                 | F    | AI       |          |                | -                |
| 26    |            |       | Devenopali Ratna bai                  | •    | 31       |          | At             | 7 1              |
| 27    | 19-027     |       | TOWNSTON NOW HOLD                     |      |          |          | V              |                  |
|       |            |       |                                       | 1    | I        | L        | 1              | 1                |
|       |            | ·     |                                       |      |          |          |                |                  |