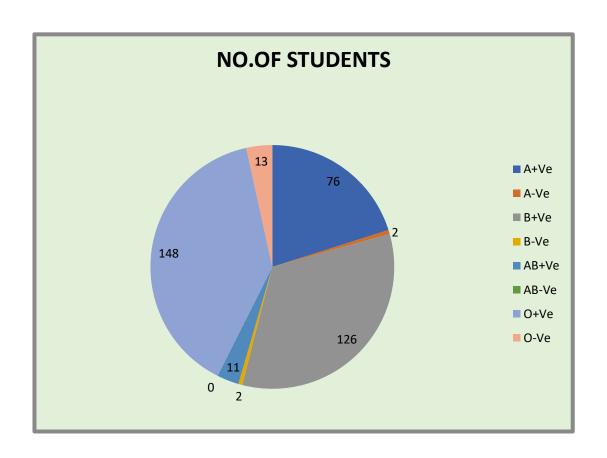

**Results:** The available data of 379 students was analyzed. The age group was homogeneous in our study i.e from 17-20 years. It was found that the pre-dominant blood group in current study was blood group O <sup>+ve</sup>, followed by B<sup>+ve</sup>, then A<sup>+ve</sup> and least common AB. Blood group O (39.31%) was the most common blood group in both genders followed by B (33.24%), A (20.05%), & AB (2.90%).

# DEPARTMENT OF ZOOLOGY Blood Group Analysis Report BLOOD GROUPING- 2019-20

| S.No | Programme       | A+ve | A-ve | B+ve | B-ve | AB+ve | AB-ve | O+ve | O-ve | TOTAL   |
|------|-----------------|------|------|------|------|-------|-------|------|------|---------|
| 1.   | B.A             | 03   |      | 12   |      | 01    |       | 07   | 01   | 25/27   |
| 2.   | MCCs            | 08   |      | 20   |      |       |       | 26   | 04   | 58/60   |
| 3.   | B. Com<br>(Gen) | 08   | 01   | 23   | 01   | 02    |       | 23   |      | 58/60   |
| 4.   | B.Com(Com)      | 19   | 01   | 17   |      | 01    |       | 24   | 02   | 64/69   |
| 5.   | MPCs            | 16   |      | 18   |      | 01    |       | 23   |      | 58/60   |
| 6.   | BZC(EM)         | 02   |      | 11   |      |       |       | 10   | 03   | 26/26   |
| 7.   | BZC(TM)         | 05   |      | 11   | 01   | 01    |       | 06   |      | 24/24   |
| 8.   | MPC(EM)         | 11   |      | 05   |      | 02    |       | 14   | 03   | 35/37   |
| 9.   | MPC(TM)         | 04   |      | 09   |      | 03    |       | 15   |      | 31/34   |
|      | TOTAL           | 76   | 02   | 126  | 02   | 11    |       | 148  | 13   | 379/397 |

# BLOOD GROUP PERCENTAGE DATA 2019 ACADEMIC YEAR

|   | IOIAL    | OTAL GROUP NO     |          | GROUP      |
|---|----------|-------------------|----------|------------|
|   | STUDENTS |                   | STUDENTS | PERCENTAGE |
| 1 | 379      | A <sup>+Ve</sup>  | 76       | 20.05%     |
| 2 | 379      | A <sup>-Ve</sup>  | 02       | 0.52%      |
| 3 | 379      | B <sup>+Ve</sup>  | 126      | 33.24%     |
| 4 | 379      | B <sup>-Ve</sup>  | 02       | 0.52%      |
| 5 | 379      | AB <sup>+Ve</sup> | 11       | 2.90%      |
| 6 | 379      | AB <sup>-Ve</sup> | 00       | 00         |
| 7 | 379      | O <sup>+Ve</sup>  | 148      | 39.31%     |
| 8 | 379      | O <sup>-Ve</sup>  | 13       | 3.43%      |