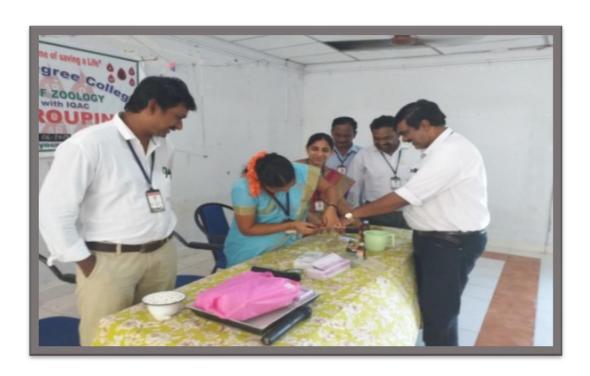

#### **Organized by Department of Zoology**

A Three day long free Blood group testing and awareness camp was organized by Department of Zoology from 25-06-2019 to 27-06-2019 to determine the Blood Groups of first year degree and post graduate students of our college. The test is necessary for transfusion or to donate blood. Not all blood group and types are compatible, so it is important to all students to know their blood group and understand the importance of voluntary blood donation. Mass blood grouping camp was conducted by trained B.Sc. III year CBZ students of our college, at which more than 379 students were tested to know their blood group which is documented to help the needy. The students will also enter their blood groups in their identity card which will be helpful for them during medical emergency.

Sri Dr. D. Bala krishna Principal of our college addressed the students about the importance of knowing their Blood Groups and urged the students to serve the community as a blood donor in blood donation camps. Smt. D. A .Kiranmayee HOD Zoology, of this college, trained the Biology students in conducting the Blood Grouping test and advised that the students should transform their classroom knowledge to serve the community.

The Department of Zoology faculty members took part in the activity for making this programme a grand success.