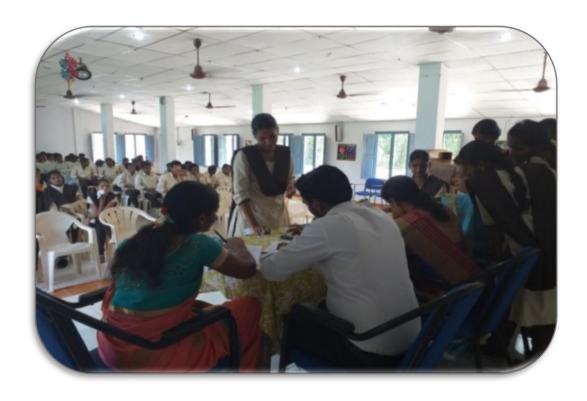

## **Photos of Blood Grouping**

D.A. Kiranmayee conducting Blood Group Testing

**Zoology Department conducting Blood Group Testing in Seminar Hall** 

**Zoology Faculty conducting Blood Group Testing** 

**Blood Group Testing to Faculty** 