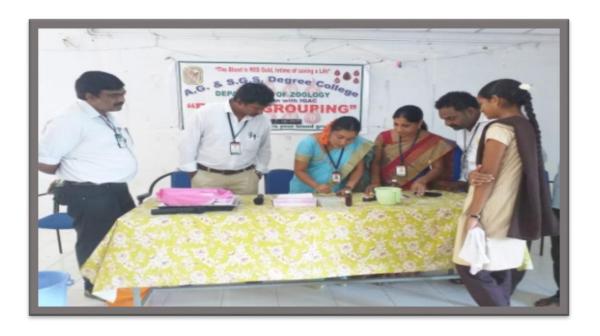

## **Photos of Blood Grouping**

D.A. Kiranmayee conducting Blood Group Testing

**Zoology Department conducting Blood Group Testing in Seminar Hall** 

**Zoology Faculty conducting Blood Group Testing** 

**Blood Group Testing to Faculty** 